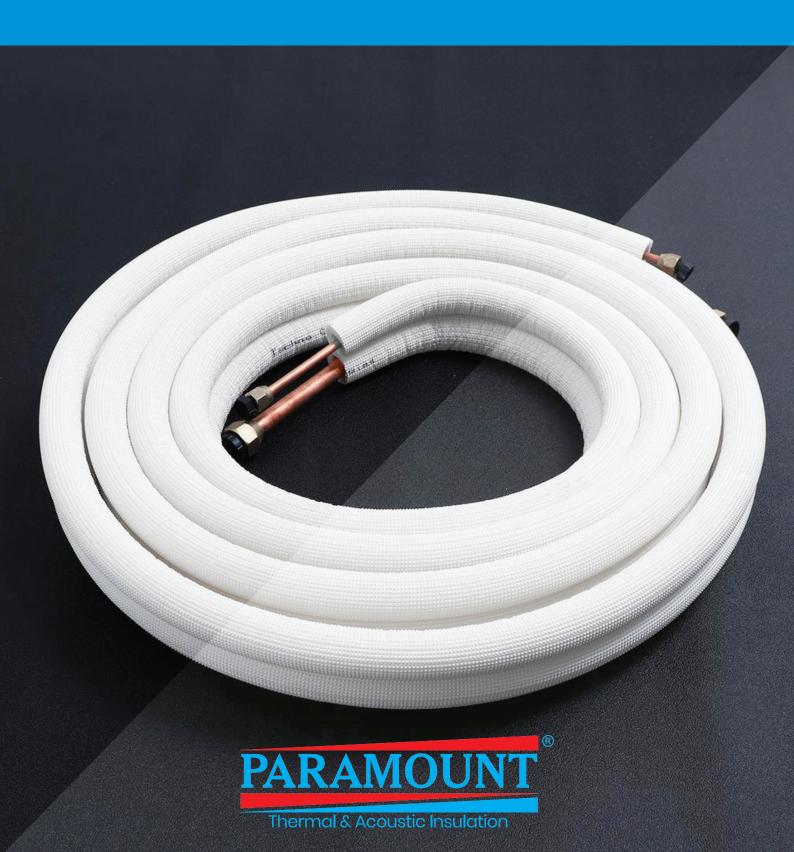

## XPE INSULATION PIPE FOAM KIT FOR COPPER TUBING

Paramount is a specialized supplier of Chemically Crosslinked Closed Cell FR Grade Pipe Insulation for AC copper tube suitable for any type of residential or commercial Air Conditioners.

- Chemically Crosslinked Closed
   Cell Polyethylene Pipe Insulation with factory laminated UV protection layer.
- Available in different colors as per requirement