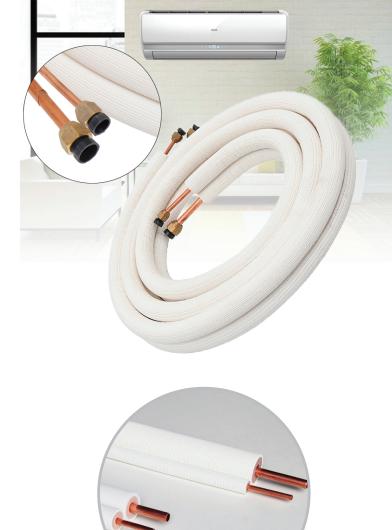

## XPE INSULATION PIPE FOAM KIT FOR COPPER TUBING

Paramount is a specialized supplier of Chemically Crosslinked Closed Cell FR Grade Pipe Insulation for AC copper tube suitable for any type of residential or commercial Air Conditioners.

- Chemically Crosslinked Closed
   Cell Polyethylene Pipe Insulation with factory laminated UV protection layer.
- Available in different colors as per requirement